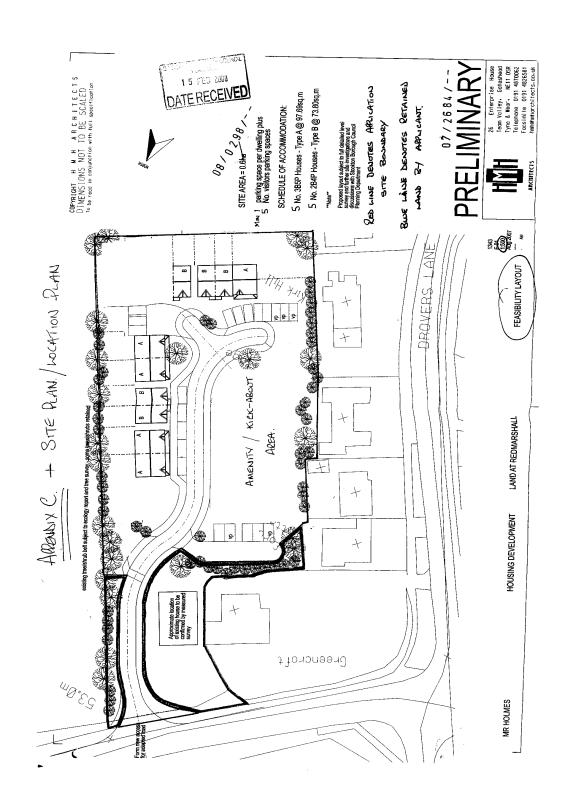

08/0298/OUT Land To The Rear Of The Stables, Kirk Hill, Redmarshall Outline application for erection of 10 no. two and three bedroom affordable dwellings

Appendix ref. 1 Site Location Plan and indicative site layout