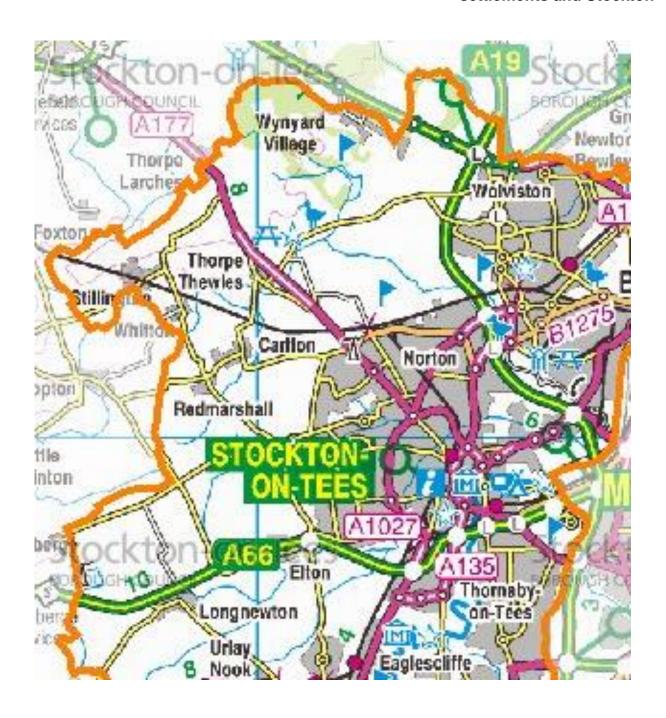

Appendix ref. 4: Plan showing location of Redmarshall in respect to other rural settlements and Stockton