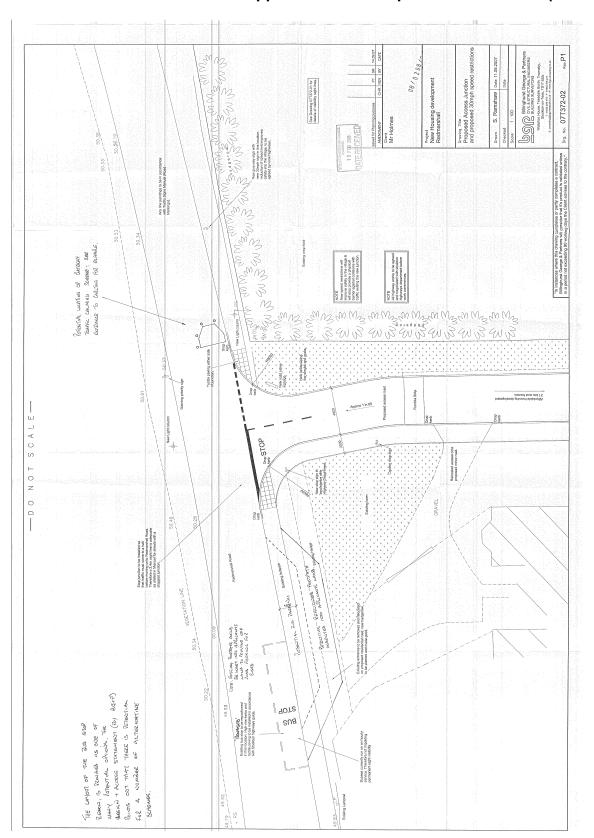

08/0298/OUT Land To The Rear Of The Stables, Kirk Hill, Redmarshall Outline application for erection of 10 no. two and three bedroom affordable dwellings

Appendix ref. 3: Proposed Access Plan (zoomed)

08/0298/OUT Land To The Rear Of The Stables, Kirk Hill, Redmarshall Outline application for erection of 10 no. two and three bedroom affordable dwellings