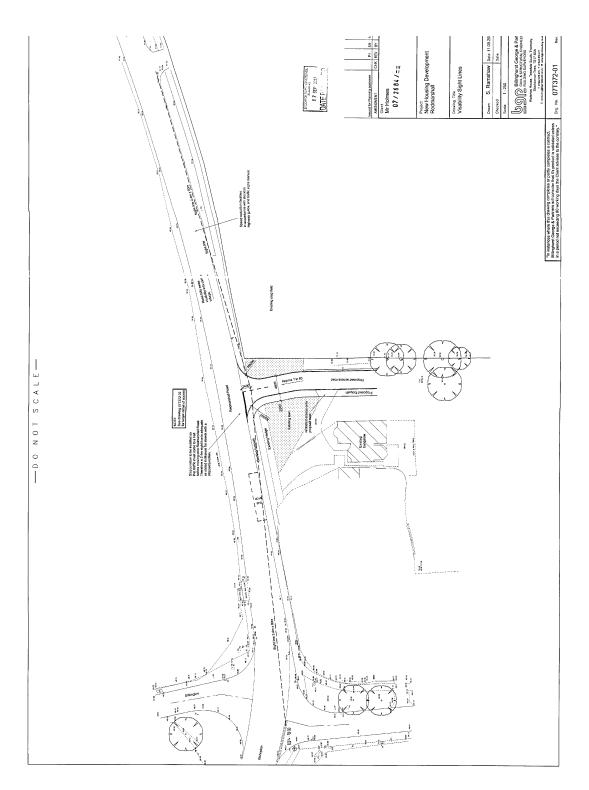

08/0298/OUT Land To The Rear Of The Stables, Kirk Hill, Redmarshall Outline application for erection of 10 no. two and three bedroom affordable dwellings

Appendix ref. 2: Proposed Access Plan and visibility splay